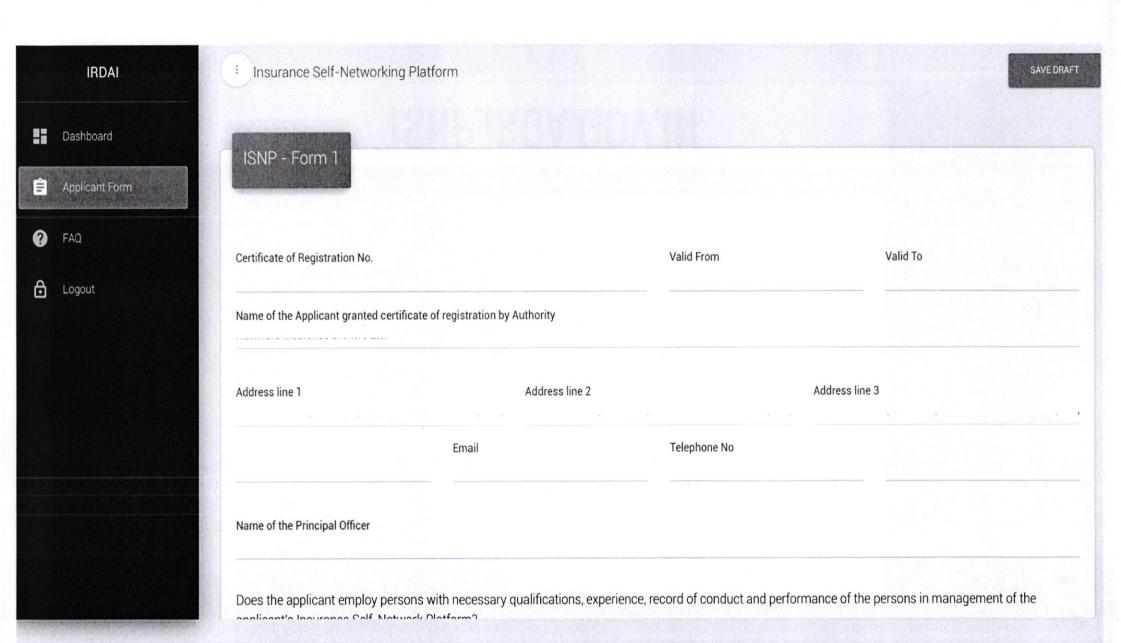

#### isnp.irda.gov.in

Through this portal, the insurers and insurance intermediaries can:

- 1. Create a login credential for registration.
- 2. Submit the ISNP application form online.
- 3. Generate a print version of the application form with all details prefilled.

In addition insurers and insurance intermediaries can:

- 1. Download the guidelines on e-commerce
- 2. Know more about ISNP and read FAQs section
- 3. Track the status / read the important announcements from IRDAI

The insurers and insurance intermediaries may also read the enclosed "Quick Start Guide" before submitting online application.

(P.J. Joseph) Member (Non-Life)

Encl: As above

परिश्रम भवन, तीसरा तल, बशीरबाग, हैदराबाद-500 004. भारत © : 91-040-2338 1100, फैक्स: 91-040-6682 3334 ई-मेल: irda@irda.gov.in वेब: www.irda.gov.in Parisharam Bhavan, 3rd Floor, Basheer Bagh, Hyderabad-500 004. India. Ph.: 91-040-2338 1100, Fax: 91-040-6682 3334 E-mail : irda@irda.gov.in Web.: www.irda.gov.in

## **Features and Functionalities**

- Pre-Registration : Online generation of login credentials
- Online Form Submission
- Save Draft
- Generate Pre-filled PDF application form
- Email and SMS alerts
- Track Status
- Renew License