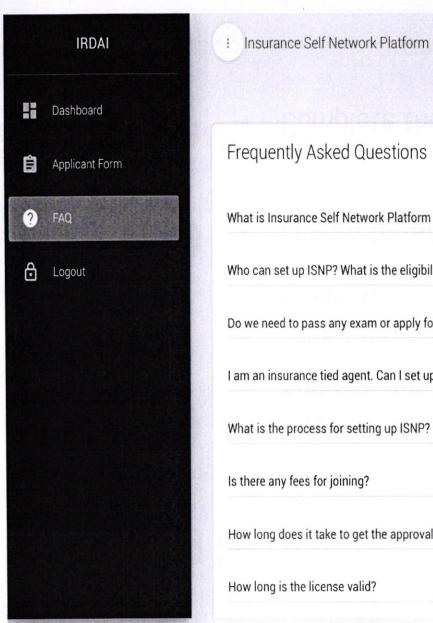

# ISNP.IRDA.GOV.IN

LOGIN

Forgot password?

| Frequently Asked Questions                                                      |   |
|---------------------------------------------------------------------------------|---|
| What is Insurance Self Network Platform (ISNP)?                                 | ~ |
|                                                                                 |   |
| Who can set up ISNP? What is the eligibility criterion for becoming ISNP?       | ~ |
|                                                                                 |   |
| Do we need to pass any exam or apply for the permission to set up the platform? | ~ |
| I am an insurance tied agent. Can I set up ISNP?                                | v |
| What is the process for setting up ISNP?                                        | ~ |
| Is there any fees for joining?                                                  | v |
| How long does it take to get the approvals?                                     | ~ |
| How long is the license valid?                                                  | ~ |